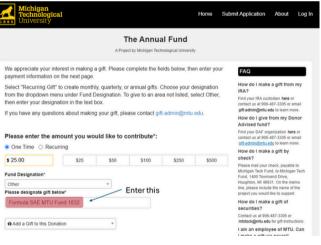

In the 'Please designate gift below' box, write: Formula SAE MTU Fund #1832

Fill out the remaining personal and payment information and follow the prompts to submit.

For large donations, please email Len Switzer at lswitzer@mtu.edu once the form has been completed to ensure prompt disbursement to our team.