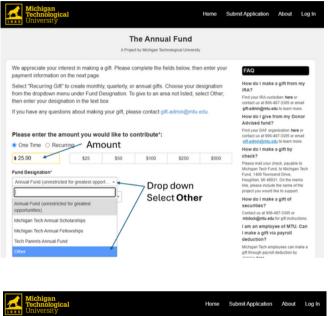

## **Donating to Formula SAE MTU**

Visit the Michigan Tech Giving website or follow this link to the Give Now webpage.

Enter the amount you would like to give in the **yellow highlighted box** 

Click on Fund Designation drop down, and select **Other**.